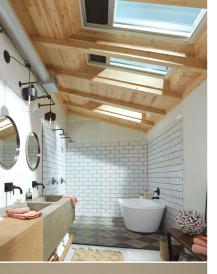

### The VELUX Solar Powered "Fresh Air" Skylight

When you pair natural light with fresh air, you open your home to a world of crisper, clean air and brighter days. Our customers have chosen the VELUX Solar Powered "Fresh Air" Skylight as the most popular skylight choice to install because of the all the benefits it provides to a space.

### The VELUX Sun Tunnel Skylight

Even the smallest spaces deserve to be filled with natural light. If your room cannot accommodate a traditional skylight, choose a sun tunnel skylight to light your space. Have the light you need even at night with the soft glow from the solar night light.<sup>\*</sup>