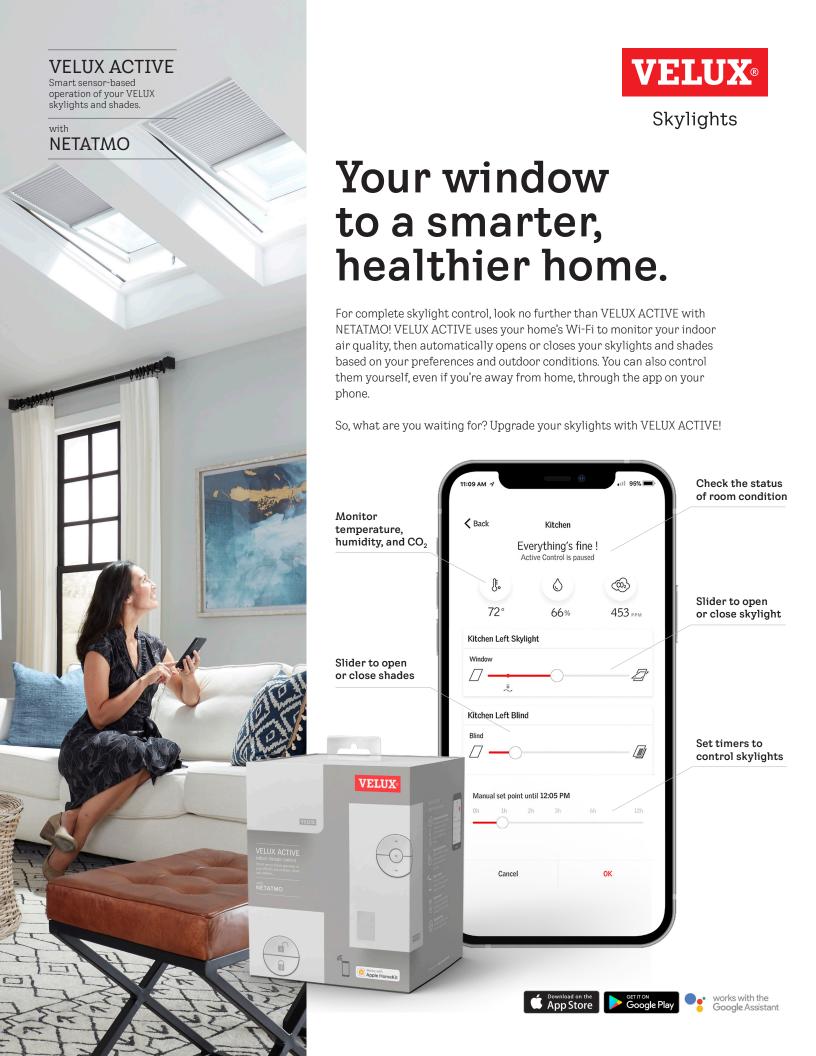

#### Stay in control

Operate your VELUX skylights and shades from your smartphone, whether you're at home or away.