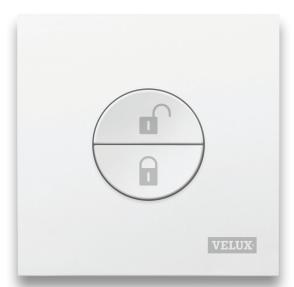

#### **Internet Gateway**

Connects to Wi-Fi to monitor indoor climate and provide insights

## Climate Sensor

Measures temperature, humidity, and CO<sub>2</sub> levels

#### Sensor-based ventilation

Smart sensors monitor temperature, humidity and  ${\rm CO_2}$  levels and operate your skylights accordingly for a healthier indoor climate.