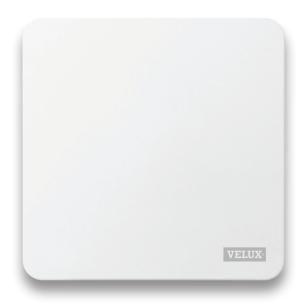

### Departure Switch

Activates safe mode to limit functions while you're away

#### Easy departure

Tap the VELUX ACTIVE departure switch on your way out to close your  ${\tt VELUX}$ skylights and only operate shades.